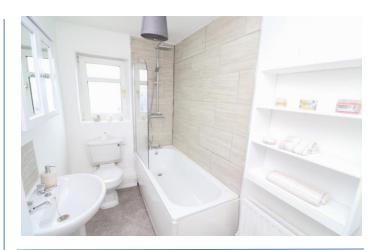

Bedroom 1 15' 1" x 12' 3" (4.59m x 3.74m) Max

**Bedroom 2** 12' 2" x 10' 7" (3.70m x 3.23m) Max Cupboard housing gas fired combi boiler.

**Bathroom** 8' 10" x 5' 1" (2.68m x 1.56m) Max Bath with shower over, wash basin and W/C.