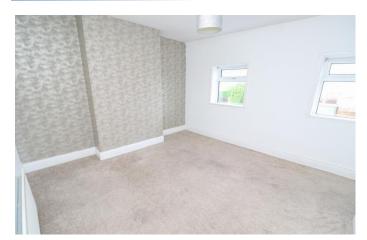

Bedroom 1 15' 1" x 12' 3" (4.59m x 3.74m) Max

**Bedroom 2** 12' 2" x 10' 7" (3.70m x 3.23m) Max Cupboard housing gas fired combi boiler.

**Bathroom** 8' 10" x 5' 1" (2.68m x 1.56m) Max Bath with shower over, wash basin and W/C.