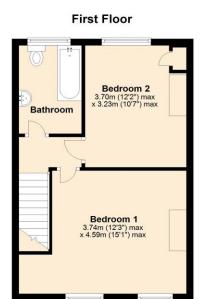

Bedroom 1 15' 1" x 12' 3" (4.59m x 3.74m) Max

**Bedroom 2** 12' 2" x 10' 7" (3.70m x 3.23m) Max Cupboard housing gas fired combi boiler.

**Bathroom** 8' 10" x 5' 1" (2.68m x 1.56m) Max Bath with shower over, wash basin and W/C.