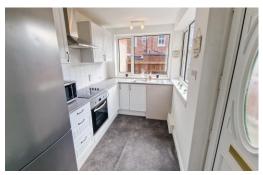

**Dining Room** 15' 11" x 12' 2" (4.85m x 3.70m) Max

Kitchen 11' 2" x 6' 10" (3.41m x 2.09m) Max

Fitted with a range of wall and base units with integrated cooker, fridge/freezer (included) and space for freestanding washing machine (not included).