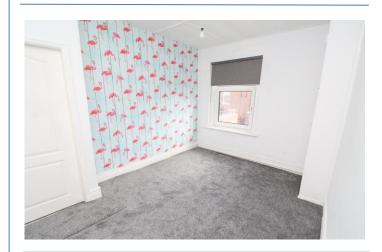

Bedroom 1 15' 1" x 12' 3" (4.59m x 3.74m) Max

**Bedroom 2** 12' 2" x 10' 7" (3.70m x 3.23m) Max Cupboard housing gas fired combi boiler.

**Bathroom** 8' 10" x 5' 1" (2.68m x 1.56m) Max Bath with shower over, wash basin and W/C.