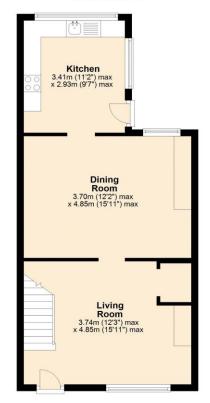

# **Floorplan**

### **Ground Floor**

\*\*\*AVAILABLE NOW\*\*\*

**Mid Terrace House** 

**Two Double Bedrooms** 

**Holding Deposit £144** 

**Close To Local Amenities** 

**EPC** Rating D

**Living Room** 15' 11" x 12' 3" (4.85m x 3.74m) Max Open staircase and built in cupboard.

**Dining Room** 15' 11" x 12' 2" (4.85m x 3.70m) Max

Kitchen 11' 2" x 6' 10" (3.41m x 2.09m) Max

Fitted with a range of wall and base units with integrated cooker, fridge/freezer (included) and space for freestanding washing machine (not included).